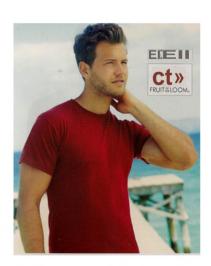

# 5. Men's Tee Shirt

By Fruit of the Loom. 100% cotton Belcoro yarn; taped back neck; rib neckline; tubular body; twin-needle stitching.

| Size: | S      | М       | L       | XL    | XXL     |
|-------|--------|---------|---------|-------|---------|
| Chest | 35/37° | 38"/40" | 41/43"° | 44/46 | 47"/49" |

#### 9. Women's Tee

By Fruit of the Loom. 100% cotton Velcro yarn ('Heather' contains some polyester); Cotton/Lycra rib neck; taped back neck; ladies' cut with shaped side seams; longer body length; twin-needle sleeves and hem.