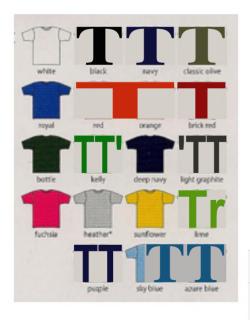

#### 3. Men's Sweatshirt

By AWDis. 80% cotton / 20% polyester; soft cotton-faced fabric; stylish fit; set-in sleeves; taped neck; ribbed collar, cuffs and hem; twin-needle stitch ling.

£22.00

| Size:  | xs | S   | М   | L   | XL  | XXL |
|--------|----|-----|-----|-----|-----|-----|
| Chest: | 34 | 36" | 40" | 44" | 48" | 52" |