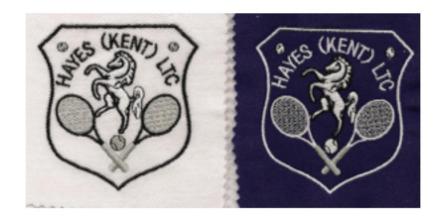

## Logo

The Club logo can be white (on dark colours) or black (on light colours). Please state which colour you would prefer when you place your order.