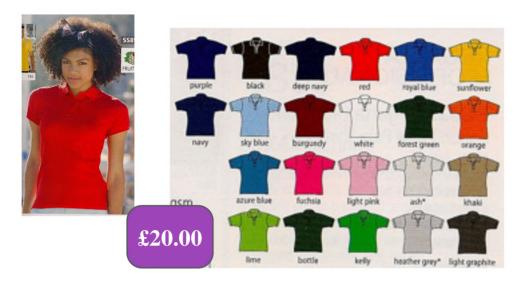

# 4. Men's Polo Shirts

By Fruit of the Loom. 100% cotton ('Ash' and 'Heather' contain some polyester); three-button placket with self colour buttons; taped neck; cuffed sleeves; twin needle hem.

| Size:  | S      | М      | L      | XL       | XXL             |
|--------|--------|--------|--------|----------|-----------------|
| Chest: | 35/37" | 38/40⁰ | 41/43" | 44" /46" | 4 <b>7/</b> 49° |

#### 8. Women's Polo

By Fruit of the Loom. 100% cotton ('Ash' and 'Heather' contain some polyester); ladies' cut with shaped side seams; taped neck; two-button narrow placket with self-colour buttons; 1 x 1 ribbed cuffs; side vents; twinneedle hem.