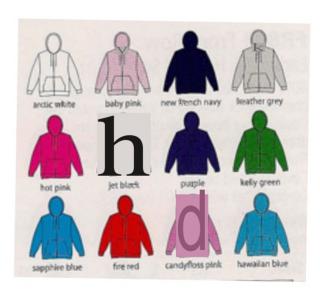

## HAYES (KENT) L.T.C: CLUB CASUAL CLOTHING

The following items are available to order. Please note that, although there is a general consensus that purple and white are the 'club colours', you can order items in any of the colours shown.

## Logo

The Club logo can be white (on dark colours) or black (on light colours). Please state which colour you would prefer when you place your order.