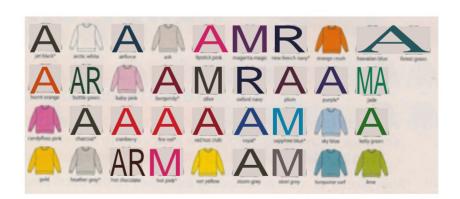

## HAYES (KENT) L.T.C: CLUB CASUAL CLOTHING

The following items are available to order. Please note that, although there is a general consensus that purple and white are the 'club colours', you can order items in any of the colours shown.

## Logo

The Club logo can be white (on dark colours) or black (on light colours). Please state which colour you would prefer when you place your order.