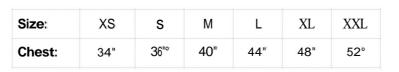

#### 3. Men's Sweatshirt

By AWDis. 80% cotton / 20% polyester; soft cotton-faced fabric; stylish fit; set-in sleeves; taped neck; ribbed collar, cuffs and hem; twin-needle stitch ling.

£22.00

| Size:  | xs | S   | М   | L   | XL  | XXL |
|--------|----|-----|-----|-----|-----|-----|
| Chest: | 34 | 36" | 40" | 44" | 48" | 52" |