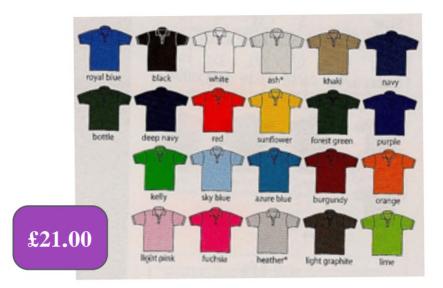

# 4. Men's Polo Shirts

By Fruit of the Loom. 100% cotton ('Ash' and 'Heather' contain some polyester); three-button placket with self colour buttons; taped neck; cuffed sleeves; twin needle hem.

| Size:  | S      | М      | L      | XL       | XXL             |
|--------|--------|--------|--------|----------|-----------------|
| Chest: | 35/37" | 38/40⁰ | 41/43" | 44" /46" | 4 <b>7/</b> 49° |

#### 8. Women's Polo

By Fruit of the Loom. 100% cotton ('Ash' and 'Heather' contain some polyester); ladies' cut with shaped side seams; taped neck; two-button narrow placket with self-colour buttons; 1 x 1 ribbed cuffs; side vents; twinneedle hem.