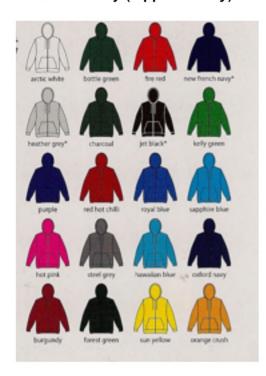

## HAYES (KENT) L.T.C: CLUB CASUAL CLOTHING

The following items are available to order. Please note that, although there is a general consensus that purple and white are the 'club colours', you can order items in any of the colours shown.