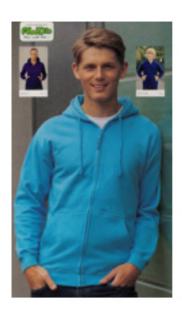

## 2. Men's Zoody (Zipped Hoody)

## ByAWDis.

80% cotton/ 20% polyester; covered full length zip; double-fabric hood with self-coloured drawcord front much pockets (hidden opening for earphone cord); ribbed cuffs and hem; twin-needle stitching detail.

| Size:  | S   | М   | L     | XL  | XXL |
|--------|-----|-----|-------|-----|-----|
| Chest: | 36° | 40" | 44".0 | 48° | 52° |