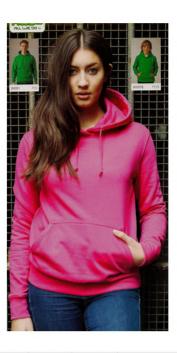

## 1. Men's Hoody

By AWDis. 80% cotton/20% polyester; double-fabric hood with self-coloured drawcord; front kangaroo pocket (*hidden opening for earphone cord*); ribbed cuffs and hem; twin-needle stitching.

| åh å Ah å h å hhhh |
|--------------------|
| hhhh hhhh huh h    |
| Au.h Au.h hhhhuh   |
| h Akh Ah.h A.h hh  |
| huh huh            |

£25.00