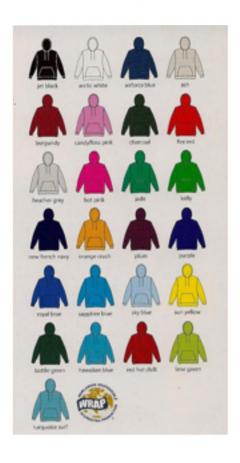

## 1. Men's Hoody

By AWDis. 80% cotton/20% polyester; double-fabric hood with self-coloured drawcord; front kangaroo pocket (*hidden opening for earphone cord*); ribbed cuffs and hem; twin-needle stitching.

## 6. Women's Hoody

By AWDis. 80% ringspun cotton/ 20% polyester; Ladies fit; doublefabric hood with self-coloured drawcord;kangaroo pouch pocket with hidden opening for earphone cord; ribbed cuffs, hem and pocket edge; twin-needle stitching.