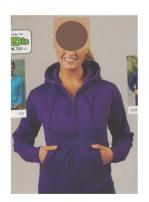

# 7. Womens' Zoody

By AWDis. 80%cotton/20% polyester. Covered full-length zip; double-fabric hood with self-coloured drawcord; taped back neck; front pouch pockets with small hidden opening for earphone cord; deep hem; ribbed cuffs and hem; twin-needle stitching detail.

£28.00

| Size: | Ladies'<br>Size: |
|-------|------------------|
| XS    | 8                |
| S     | 10               |
| М     | 12               |
| L     | 14               |
| XL    | 16               |