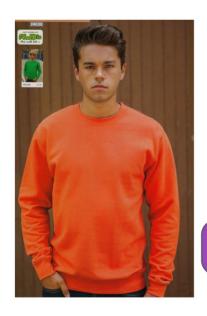

#### 3. Men's Sweatshirt

By AWDis. 80% cotton / 20% polyester; soft cotton-faced fabric; stylish fit; set-in sleeves; taped neck; ribbed collar, cuffs and hem; twin-needle stitch ling.

£22.00

| Size:  | xs | S   | М   | L   | XL  | XXL |
|--------|----|-----|-----|-----|-----|-----|
| Chest: | 34 | 36" | 40" | 44" | 48" | 52" |