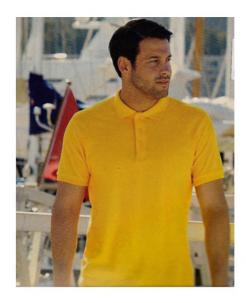

# 4. Men's Polo Shirts

By Fruit of the Loom. 100% cotton ('Ash' and 'Heather' contain some polyester); three-button placket with self colour buttons; taped neck; cuffed sleeves; twin needle hem.

| Size:  | S      | М      | L      | XL       | XXL             |
|--------|--------|--------|--------|----------|-----------------|
| Chest: | 35/37" | 38/40⁰ | 41/43" | 44" /46" | 4 <b>7/</b> 49° |