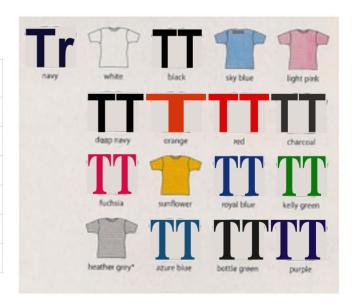

## HAYES (KENT) L.T.C: CLUB CASUAL CLOTHING

The following items are available to order. Please note that, although there is a general consensus that purple and white are the 'club colours', you can order items in any of the colours shown.

## Logo

The Club logo can be white (on dark colours) or black (on light colours). Please state which colour you would prefer when you place your order.